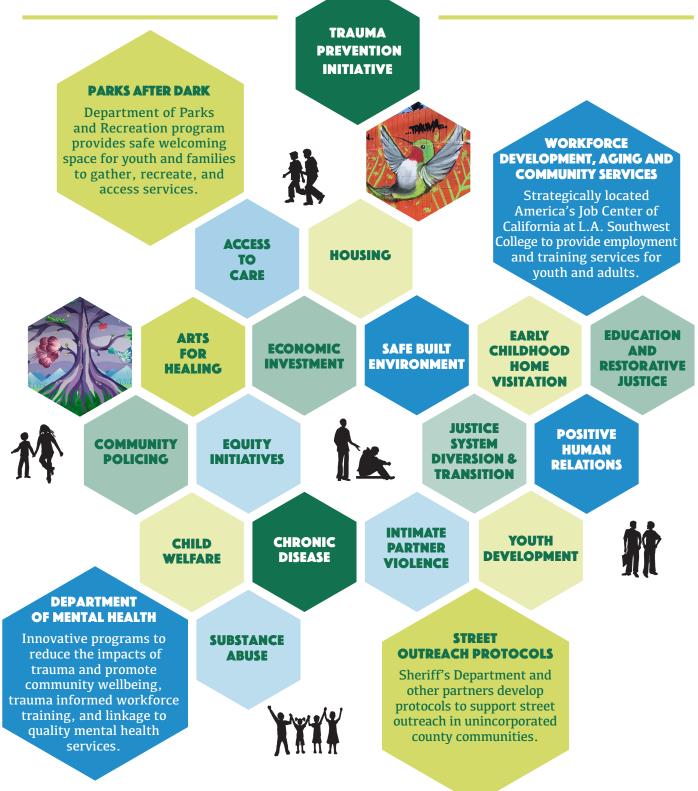

## **PUTTING PIECES TOGETHER FOR A COMPREHENSIVE APPROACH**

TPI is one piece of the puzzle and is actively forging connections with community partners and LA County initiatives to strengthen community assets, reduce violence and trauma, and promote healing.

To address the root causes and symptoms of violence, we must build **healing systems** that:

- Acknowledge trauma and promote healing.
- Support cultural norms that facilitate healthy relationships and dialogue.
- Are equitable and well-coordinated in response to individual and community needs.
- Empower community members, build local leadership and decision making.

The Healing Tree, 2018 - Grace Lynne Hummingbird, 2018 - Bryant Mangum